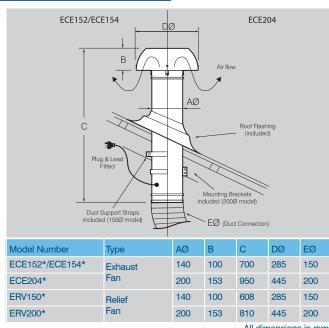

#### **Dimensions**

All dimensions in mm

#### **Technical Data**

| Model Number | m <sup>3</sup> /hr <sup>†</sup> | L/sec <sup>†</sup> | Fan Speed, rpm | dB(A)<br>@ 3m | Watts |
|--------------|---------------------------------|--------------------|----------------|---------------|-------|
| ECE152*      | 532                             | 148                | 2500           | 43            | 70    |
| ECE154*      | 277                             | 77                 | 1440           | 34            | 30    |
| ECE204*      | 1400                            | 389                | 1400           | 45            | 90    |