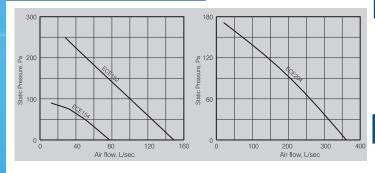

#### **Performance Curves**

#### **Technical Data**

| Model Number | m <sup>3</sup> /hr <sup>†</sup> | L/sec <sup>†</sup> | Fan Speed, rpm | dB(A)<br>@ 3m | Watts |
|--------------|---------------------------------|--------------------|----------------|---------------|-------|
| ECE152*      | 532                             | 148                | 2500           | 43            | 70    |
| ECE154*      | 277                             | 77                 | 1440           | 34            | 30    |
| ECE204*      | 1400                            | 389                | 1400           | 45            | 90    |