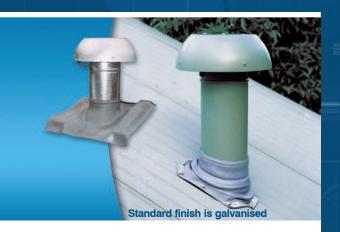

## **Ezifit Thru Roof**

Available in metal/deck and tile roof versions, the affordable Ezifit Thru Roof supply air and exhaust fans are easy to install and provide efficient air flow with low noise output. A relief vent version (ie. without the fan) is also available.

#### **Features**

- · Easy to install design.
- · Suits all types of tile or metal roof profiles.
- · Roof flashing included.
- Powerful air extraction for one or more points.
- Suitable for connection to long duct runs.
- · Good installation will provide quiet operation.
- Can be fitted with variable speed controller.
- "Continuous rated" motor with safety thermal protection.
- · Galvanised metal finish easy to paint.
- Powder coating in required colour available as optional extra.
- 220-240V, Single-phase, 50Hz.
- Certificate of Approval number: Q02250.